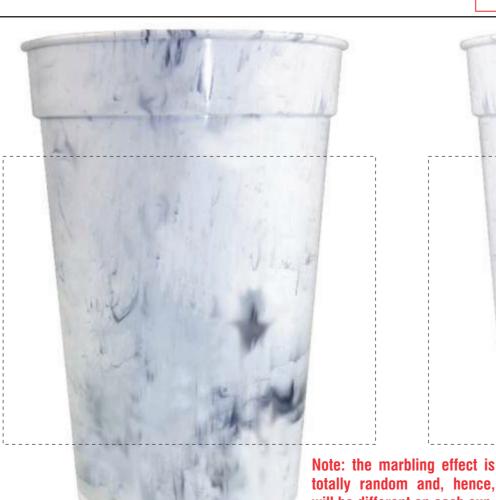

(6 pt.)

THE DOTTED LINE REPRESENTS THE MAXIMUM IMPRINT AREA. IT DOES NOT PRINT.