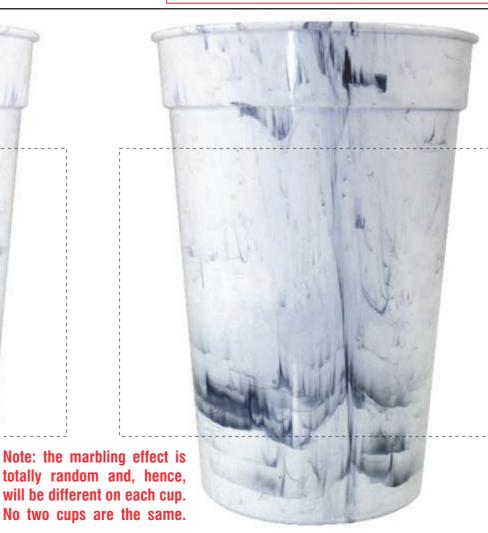

(6 pt.)

THE DOTTED LINE REPRESENTS THE MAXIMUM IMPRINT AREA. IT DOES NOT PRINT.